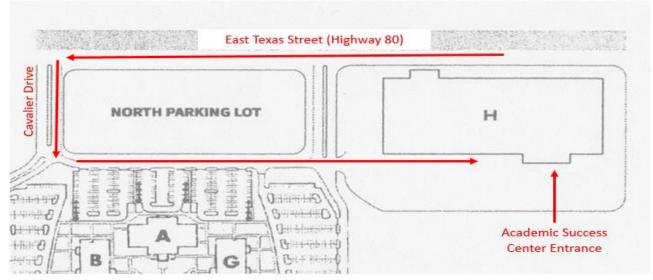

To get to the Academic Success Center (where LATUSS is located) from the BPCC parking lot, follow the map below to traverse the parking lot to arrive at Building H where the Center is located (see Figure 1 below).

Figure 1: Driving to the Academic Success Center When on the BPCC Campus

The front/entrance of the Academic Success Center/entry to LATUSS appears in Figure 2 below.

Figure 2: Front Entrance of Academic Success Center/Location of LATUSS